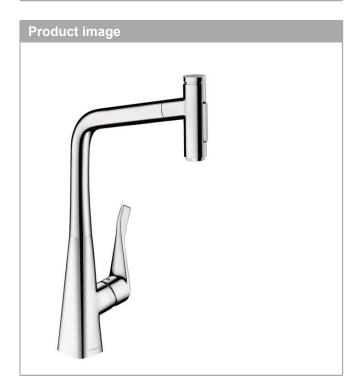

#### Metris Select M71 Single lever kitchen mixer 320, pull-out spray, 2jet, sBox Finish: Chrome Article Number: 73816003

#### product features

- · consists of: single lever kitchen mixer, hose box
- ComfortZone 320
- swivel range adjustable in 2 steps to 110° or 150°
- · laminar spray, shower spray
- lockable shower spray, spray returns through pressing spray diverter and spray returns automatically through handle closing
- Select button for a comfortable start/stop of the water flow
- · MagFit magnetic shower support
- · connection dimension: DN15
- · maximum flow rate at 3 bar: 5,5 l/min
- · ceramic cartridge
- connection type: G <sup>3</sup>/<sub>4</sub> connections
- · temperature limitation adjustable
- · integrated non-return valve
- $\cdot$  suitable for continuous flow water heaters
- sBox for quiet, smooth and protected hose guidance in the cabinet, under the countertop
- · extension length up to 76 cm
- · tap hole with Ø 35 mm required