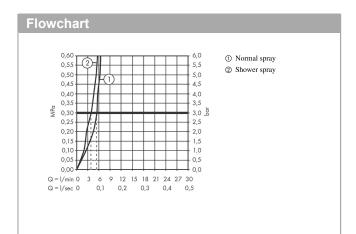

#### product features

- · consists of: single lever kitchen mixer, hose box
- ComfortZone 320
- swivel range adjustable in 2 steps to 110° or 150°
- · laminar spray, shower spray
- lockable shower spray, spray returns through pressing spray diverter and spray returns automatically through handle closing
- Select button for a comfortable start/stop of the water flow
- · MagFit magnetic shower support
- · connection dimension: DN15
- · maximum flow rate at 3 bar: 5,5 l/min
- · ceramic cartridge
- connection type: G <sup>3</sup>/<sub>4</sub> connections
- · temperature limitation adjustable
- · integrated non-return valve
- $\cdot$  suitable for continuous flow water heaters
- sBox for quiet, smooth and protected hose guidance in the cabinet, under the countertop
- · extension length up to 76 cm
- · tap hole with Ø 35 mm required