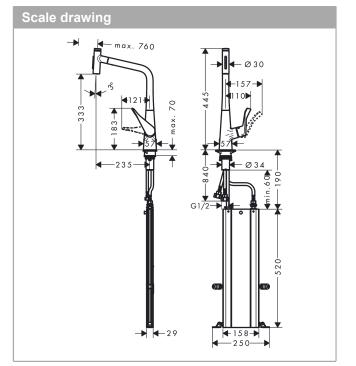

#### Metris Select M71 Single lever kitchen mixer 320, pull-out spray, 2jet, sBox Finish: Chrome Article Number: 73816003

#### product features

- · consists of: single lever kitchen mixer, hose box
- ComfortZone 320
- swivel range adjustable in 2 steps to 110° or 150°
- · laminar spray, shower spray
- lockable shower spray, spray returns through pressing spray diverter and spray returns automatically through handle closing
- Select button for a comfortable start/stop of the water flow
- · MagFit magnetic shower support
- · connection dimension: DN15
- · maximum flow rate at 3 bar: 5,5 l/min
- · ceramic cartridge
- connection type: G <sup>3</sup>/<sub>4</sub> connections
- · temperature limitation adjustable
- · integrated non-return valve
- $\cdot$  suitable for continuous flow water heaters
- sBox for quiet, smooth and protected hose guidance in the cabinet, under the countertop
- · extension length up to 76 cm
- · tap hole with Ø 35 mm required