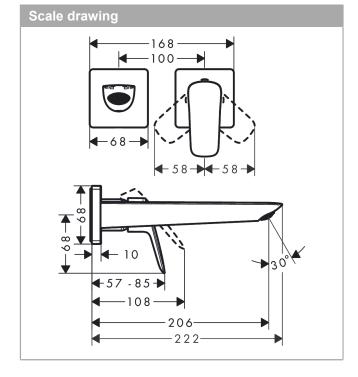

#### product features

- · consists of: single lever basin mixer for concealed installation wall-mounted, waste set
- · projection: 206 mm
- · handle variant: lever handle
- · spray type: normal spray
- · maximum flow rate at 3 bar: 5 l/min
- ceramic cartridge
- · temperature limitation adjustable
- · suitable for continuous flow water heaters
- · non-closing waste set
- · material waste set: metal
- · connection type: basic set
- · connection dimension: DN15
- handle can be positioned on the right or left, depending on the basic set installation
- EU taxonomy: max. 6 l/min Substantial Contribution (SC) possible