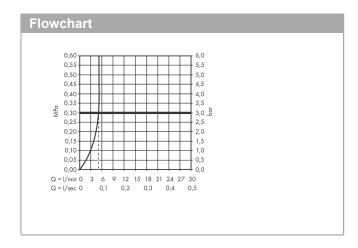

#### product features

- · consists of: single lever basin mixer for concealed installation wall-mounted, waste set
- · projection: 206 mm
- · handle variant: lever handle
- · spray type: normal spray
- · maximum flow rate at 3 bar: 5 l/min
- ceramic cartridge
- · temperature limitation adjustable
- · suitable for continuous flow water heaters
- · non-closing waste set
- · material waste set: metal
- · connection type: basic set
- · connection dimension: DN15
- handle can be positioned on the right or left, depending on the basic set installation
- EU taxonomy: max. 6 l/min Substantial Contribution (SC) possible