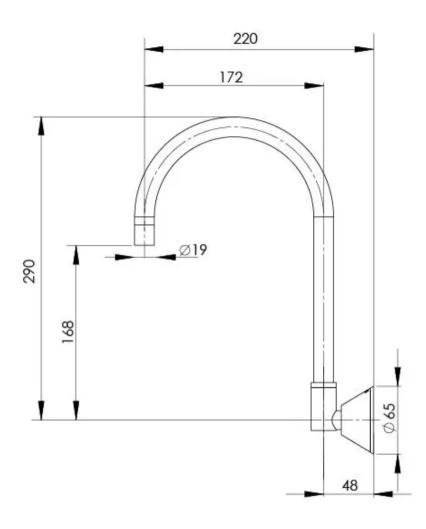

## IVY WALL SINK OUTLET 170MM GOOSENECK

## INFORMATION

Temperature Rating 1 - 75°C

Pressure Rating 150 - 500kPa

- All surfaces should be cleaned with mild liquid detergent or soap and water.
- Do not use cream cleaners or citrus based cleaning products, as they are abrasive.
- Use of unsuitable cleaning agents may damage the surface.
- Any damage caused in this way will not be covered by warranty.