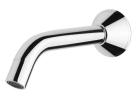

39

195

205





## **AVAILABLE IN**



669 CHR Chrome

## **INFORMATION**

Temperature Rating 1 - 75°C

Pressure Rating 150 - 500kPa





## MAINTENANCE AND CARE:

- All surfaces should be cleaned with mild liquid detergent or soap and water.
- Do not use cream cleaners or citrus based cleaning products, as they are abrasive.
- Use of unsuitable cleaning agents may damage the surface.
- Any damage caused in this way will not be covered by warranty.

Please visit https://www.phoenixtapware.com.au/warranty to view the full warranty



While we aim to ensure the specifications shown are correct at time of printing, Phoenix Tapware reserves the right to make modifications without prior notice. Always use the physical product measurements for mark-ups and roughing-in as the line drawing shown may differ from