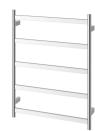

# **DESIGNER RAILS & LADDERS**

FIVE FLAT BAR HEATED TOWEL LADDER

#### **AVAILABLE IN**

652-8750-00 Chrome

652-8750-40

652-8750-31

652-8750-10 Brushed Nickel Brushed Carbon Matte Black

**Brushed Gold** 