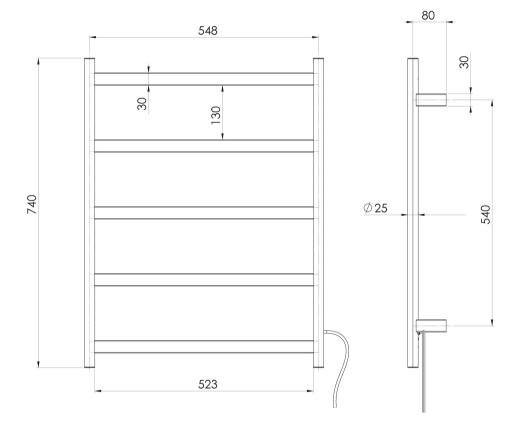

## **SPECIFICATIONS**

Electricity Input: 240V, 50Hz | Power Rating: 35W | IP Rating: IPX4 | Connection position: Bottom right | Connection type: Plug-in or Hardwire

Please visit https://www.phoenixtapware.com.au/warranty to view the full warranty

While we aim to ensure the specifications shown are correct at time of printing, Phoenix Tapware reserves the right to make modifications without prior notice. Always use the physical product measurements for mark-ups and roughing-in as the line drawing shown may differ from the actual product over time. All measurements are shown in millimetres. Colours may vary from image shown.