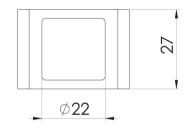

## **DESIGNER RAILS & LADDERS**

PHOENIX VERTICAL RAIL HOOK SQUARE









## **AVAILABLE IN**











651-8780-00 Chrome

651-8780-40

651-8780-31 Brushed Nickel Brushed Carbon Matte Black

651-8780-10

Brushed Gold

## **INFORMATION**



## MAINTENANCE AND CARE:

- All surfaces should be cleaned with mild liquid detergent or soap and water.
- Do not use cream cleaners or citrus based cleaning products, as they are abrasive.
- Use of unsuitable cleaning agents may damage the surface.
- Any damage caused in this way will not be covered by warranty.

Please visit https://www.phoenixtapware.com.au/warranty to view the full warranty



While we aim to ensure the specifications shown are correct at time of printing, Phoenix Tapware reserves the right to make modifications without prior notice. Always use the physical product measurements for mark-ups and rough