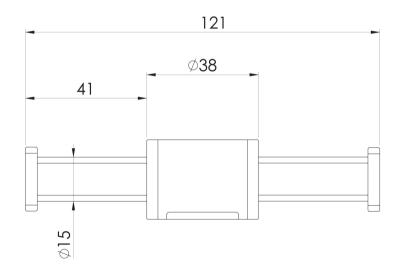

## **DESIGNER RAILS & LADDERS**

PHOENIX VERTICAL RAIL HOOK SQUARE









## **AVAILABLE IN**











651-8780-00 Chrome

651-8780-40

651-8780-31 Brushed Nickel Brushed Carbon Matte Black

651-8780-10

Brushed Gold

## **INFORMATION**



## MAINTENANCE AND CARE:

- All surfaces should be cleaned with mild liquid detergent or soap and water.
- Do not use cream cleaners or citrus based cleaning products, as they are abrasive.
- Use of unsuitable cleaning agents may damage the surface.
- Any damage caused in this way will not be covered by warranty.

Please visit https://www.phoenixtapware.com.au/warranty to view the full warranty



While we aim to ensure the specifications shown are correct at time of printing, Phoenix Tapware reserves the right to make modifications without prior notice. Always use the physical product measurements for mark-ups and roughin