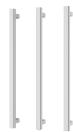

# **DESIGNER RAILS & LADDERS**

PHOENIX HEATED TRIPLE TOWEL RAIL SQUARE 800MM

### **AVAILABLE IN**

Chrome

651-8763-10 Brushed Nickel Brushed Carbon Matte Black

**Brushed Gold** 