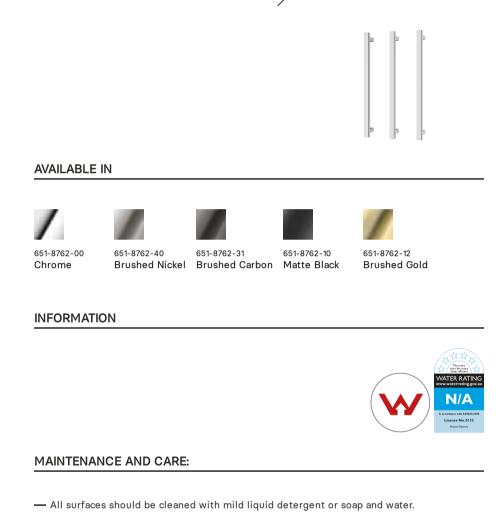

## **DESIGNER RAILS & LADDERS**

576

PHOENIX HEATED TRIPLE TOWEL RAIL SQUARE 600MM

□30

(4)

□38

- Do not use cream cleaners or citrus based cleaning products, as they are abrasive.
- Use of unsuitable cleaning agents may damage the surface.
- Any damage caused in this way will not be covered by warranty.