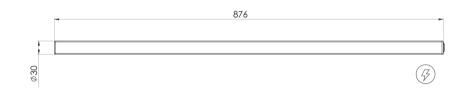

# 796 Ø25

Electricity Input: 12V | Power Rating: 35W | IP Rating: IPX5 | Connection position: Bottom right | Connection type: Hardwire

Please visit https://www.phoenixtapware.com.au/warranty to view the full warranty