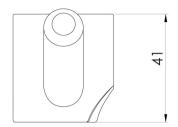

# **DESIGNER RAILS & LADDERS**

PHOENIX VERTICAL RAIL HOOK ROUND







# 140 Ø38 SLIDES INTO Ø32 PHOENIX RAIL

### **AVAILABLE IN**











650-8780-00 Chrome

650-8780-40

650-8750-31 Brushed Nickel Brushed Carbon Matte Black

650-8780-10

Brushed Gold

## **INFORMATION**



### **MAINTENANCE AND CARE:**

- All surfaces should be cleaned with mild liquid detergent or soap and water.
- Do not use cream cleaners or citrus based cleaning products, as they are abrasive.
- Use of unsuitable cleaning agents may damage the surface.
- Any damage caused in this way will not be covered by warranty.

Please visit https://www.phoenixtapware.com.au/warranty to view the full warranty



While we aim to ensure the specifications shown are correct at time of printing, Phoenix Tapware reserves the right to make modifications without prior notice. Always use the physical