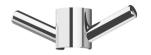

# **DESIGNER RAILS & LADDERS**

PHOENIX VERTICAL RAIL HOOK ROUND

# 140 Ø38 SLIDES INTO Ø32 PHOENIX RAIL