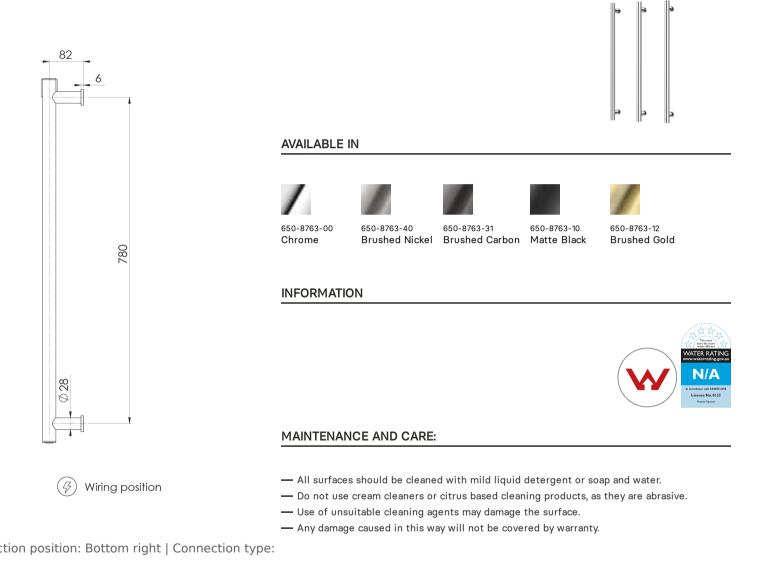

## **DESIGNER RAILS & LADDERS**

870

PHOENIX HEATED TRIPLE TOWEL RAIL ROUND 800MM

Ø38

Ø32

(4)

Electricity Input: 12V | Power Rating: 35W | IP Rating: IPX5 | Connection position: Bottom right | Connection type:

4

4

Hardwire

Please visit https://www.phoenixtapware.com.au/warranty to view the full warranty

PHOENIX

While we aim to ensure the specifications shown are correct at time of printing, Phoenix Tapware reserves the right to make modifications without prior notice. Always use the physical product measurements for mark-ups and roughing-in as the line drawing shown may differ from the actual product over time. All measurements are shown in millimetres. Colours may vary from image shown.