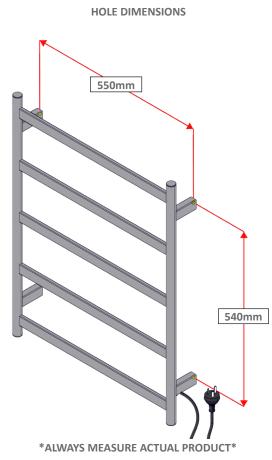

## DISCLAIMER:

While we aim to ensure the specifications shown are correct at the time of printing, we reserve the right to make modifications without prior notice. Always use the physical product measurements for mark-ups and roughing-in as the line drawing shown may differ from the actual product over time.

<sup>\*</sup>All measurements are shown in millimeters.