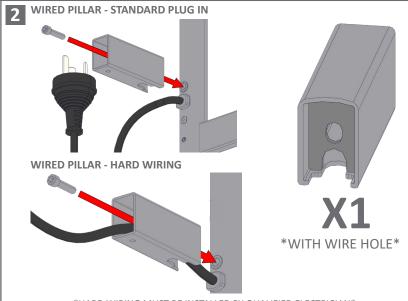

## **SAFETY WARNING:**

- This product is only used for drying textile materials which were washed in water.
- -This product should be installed in areas away from water. Do not immerse in water.
- Any damage to the power cord, must be repaired by a licensed electrician.