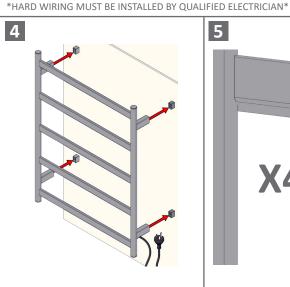

## **SAFETY WARNING:**

- This product is only used for drying textile materials which were washed in water.
- -This product should be installed in areas away from water. Do not immerse in water.
- Any damage to the power cord, must be repaired by a licensed electrician.

- No climbing on this product. Max. Loading: 5 KG Electrical data: 240V, 50Hz, 35W, IPX4

## **WARRANTY:**

Please refer to the full warranty statement enclosed with the product before installing. Or visit www.phoenixtapware.com.au to download a copy.

## **MAINTENANCE AND CARE:**

- Chrome plated surfaces should be cleaned with mild liquid detergent or soap and water.
- Do not use cream cleaners or citrus based cleaning products, as they are
- Use of unsuitable cleaning agents may damage the surface. Any damage caused