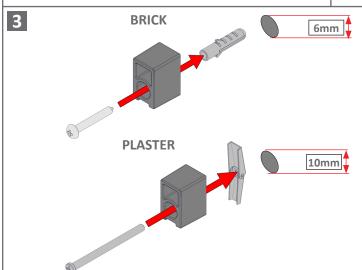

## **SAFETY WARNING:**

- This product is only used for drying textile materials which were washed in water.
- -This product should be installed in areas away from water. Do not immerse in water.
- Any damage to the power cord, must be repaired by a licensed electrician.