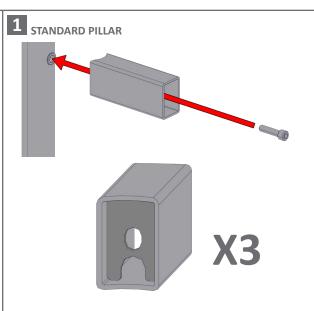

## **SAFETY WARNING:**

- This product is only used for drying textile materials which were washed in water.
- -This product should be installed in areas away from water. Do not immerse in water.
- Any damage to the power cord, must be repaired by a licensed electrician.