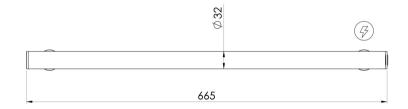

## PHOENIX HEATED TOWEL RAIL ROUND 600MM

Electricity Input: 12V | Power Rating: 35W | IP Rating: IPX5 | Connection position: Bottom right | Connection type: Hardwire

Please visit https://www.phoenixtapware.com.au/warranty to view the full warranty

While we aim to ensure the specifications shown are correct at time of printing, Phoenix Tapware reserves the right to make modifications without prior notice. Always use the physical product measurements for mark-ups and roughing-in as the line drawing shown may differ from the actual product over time. All measurements are shown in millimetres. Colours may vary from image shown.