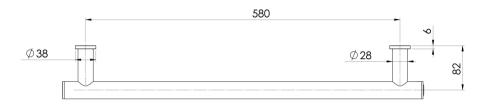

## PHOENIX HEATED TOWEL RAIL ROUND 600MM

While we aim to ensure the specifications shown are correct at time of printing, Phoenix Tapware reserves the right to make modifications without prior notice. Always use the physical product measurements for mark-ups and roughing-in as the line drawing shown may differ from the actual product over time. All measurements are shown in millimetres. Colours may vary from image shown.