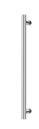

## PHOENIX HEATED TOWEL RAIL ROUND 600MM

#### **AVAILABLE IN**

650-8760-00 Chrome

650-8760-31 Brushed Nickel Brushed Carbon Matte Black

650-8760-10

**Brushed Gold** 