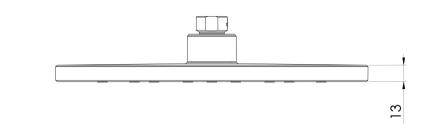

# **ORMOND**

## LUXEXP SHOWER ROSE 250MM ROUND









### **AVAILABLE IN**











640-5000-00 Chrome

640-5000-40 Brushed Nickel Brushed Carbon Matte Black

640-5000-31

640-5000-10

Brushed Gold

#### **INFORMATION**

Temperature Rating 1 - 75°C

Pressure Rating 150 - 500kPa





#### MAINTENANCE AND CARE:

- All surfaces should be cleaned with mild liquid detergent or soap and water.
- Do not use cream cleaners or citrus based cleaning products, as they are abrasive.
- Use of unsuitable cleaning agents may damage the surface.
- Any damage caused in this way will not be covered by warranty.

Please visit https://www.phoenixtapware.com.au/warranty to view the full warranty



While we aim to ensure the specifications shown are correct at time of printing, Phoenix Tapware reserves the right to make modifications without prior notice.