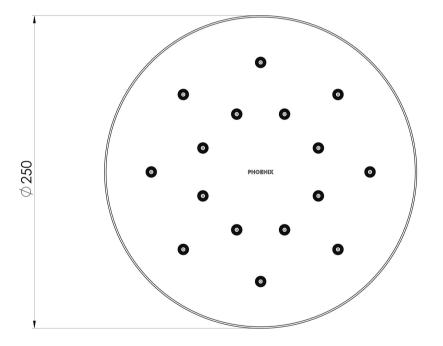

# **ORMOND**

## LUXEXP SHOWER ROSE 250MM ROUND









### **AVAILABLE IN**











640-5000-00 Chrome

640-5000-40 Brushed Nickel Brushed Carbon Matte Black

640-5000-31

640-5000-10

Brushed Gold

#### **INFORMATION**

Temperature Rating 1 - 75°C

Pressure Rating 150 - 500kPa





#### MAINTENANCE AND CARE:

- All surfaces should be cleaned with mild liquid detergent or soap and water.
- Do not use cream cleaners or citrus based cleaning products, as they are abrasive.
- Use of unsuitable cleaning agents may damage the surface.
- Any damage caused in this way will not be covered by warranty.

Please visit https://www.phoenixtapware.com.au/warranty to view the full warranty



While we aim to ensure the specifications shown are correct at time of printing, Phoenix Tapware reserves the right to make modifications without prior notice. A