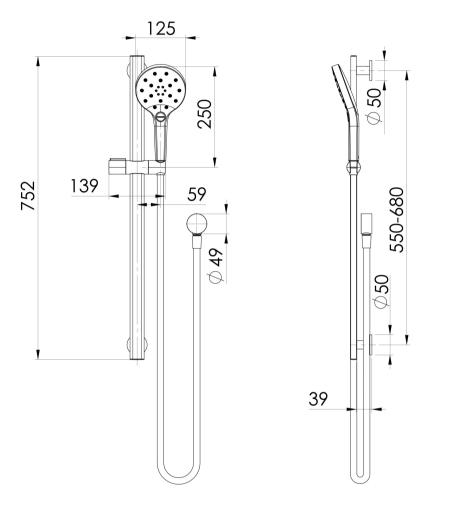

**PHOENIX** 

AS2845.1 Compliant Dual Check Valves

SPECIFICATIONS

## INFORMATION

**Temperature Rating** 1 - 75°C

Pressure Rating 150 - 500kPa