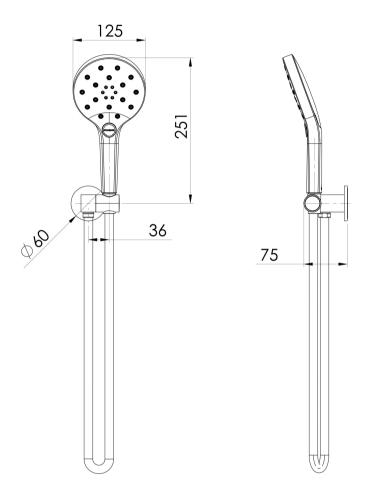

**PHOENIX** 

AS2845.1 Compliant Dual Check Valves

SPECIFICATIONS

Please visit https://www.phoenixtapware.com.au/warranty to view the full warranty

While we aim to ensure the specifications shown are correct at time of printing, Phoenix Tapware reserves the right to make modifications without prior notice. Always use the physical product measurements for mark-ups and roughing-in as the line drawing shown may differ from the actual product over time. All measurements are shown in millimetres. Colours may vary from image shown.