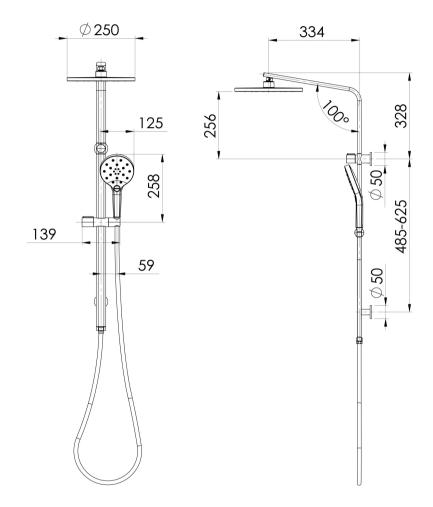

# **OXLEY**

# **OXLEY TWIN SHOWER**



AS2485.1 Compliant Dual Check Valves







## **AVAILABLE IN**











610-6530-00 Chrome

Brushed Nickel Brushed Carbon Matte Black

Brushed Gold

### **INFORMATION**

Temperature Rating 1 - 75°C

Pressure Rating 150 - 500kPa







### **MAINTENANCE AND CARE:**

- All surfaces should be cleaned with mild liquid detergent or soap and water.
- Do not use cream cleaners or citrus based cleaning products, as they are abrasive.
- Use of unsuitable cleaning agents may damage the surface.
- Any damage caused in this way will not be covered by warranty.

Please visit https://www.phoenixtapware.com.au/warranty to view the full warranty



While we aim to ensure the specifications shown are correct at time of printing, Phoenix Tapware reserves the right to make modifications without prior no