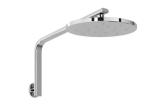

## **OXLEY**

### OXLEY HIGH-RISE SHOWER ARM AND ROSE

SPECIFICATIONS







Brushed Gold

#### INFORMATION

Temperature Rating 1 - 75°C



Pressure Rating 150 - 500kPa

#### MAINTENANCE AND CARE:

- All surfaces should be cleaned with mild liquid detergent or soap and water.

- Do not use cream cleaners or citrus based cleaning products, as they are abrasive.
- Use of unsuitable cleaning agents may damage the surface.
- Any damage caused in this way will not be covered by warranty.

Please visit https://www.phoenixtapware.com.au/warranty to view the full warranty

While we aim to ensure the specifications shown are correct at time of printing, Phoenix Tapware reserves the right to make modifications without prior notice. Always use the physical product measurements for mark-ups and roughing-in as the line drawing shown may differ from the actual product over