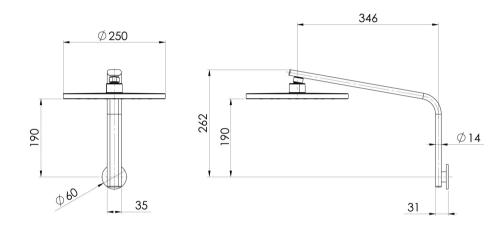

### OXLEY HIGH-RISE SHOWER ARM AND ROSE

SPECIFICATIONS

Brushed Gold

#### INFORMATION

Temperature Rating 1 - 75°C

Pressure Rating 150 - 500kPa