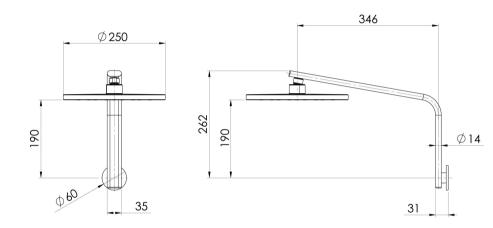

s should be cleaned with mild liquid detergent or soap and water.

- Do not use cream cleaners or citrus based cleaning products, as they are abrasive.
- Use of unsuitable cleaning agents may damage the surface.
- Any damage caused in this way will not be covered by warranty.

Please visit https://www.phoenixtapware.com.au/warranty to view the full warranty

While we aim to ensure the specifications shown are correct at time of printing, Phoenix Tapware reserves the right to make modifications without prior notice. Always use the physical product measurements for mark-ups and roughing-in as the line drawing shown may differ from the actual product over time. All measurements are shown in millimetres. Colours may vary from image shown.

Ph: +61 3 9780 4200 26/10/2023 phoenixtapware.com.au



# **PHOENIX**