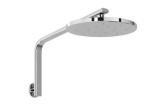

## **OXLEY**

### OXLEY HIGH-RISE SHOWER ARM AND ROSE

SPECIFICATIONS

Brushed Gold