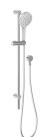

## ORMOND RAIL SHOWER

## **SPECIFICATIONS**

609-6830-00 Chrome

609-6830-40 Brushed Nickel

Brushed Carbon Matte Black

609-6830-10

609-6830-12 Brushed Gold

Temperature Rating 1 - 75°C

Pressure Rating 150 - 500kPa