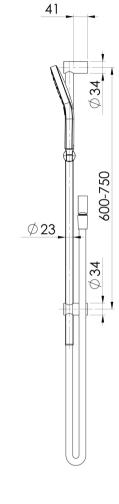

## **SPECIFICATIONS**

609-6830-00 Chrome

609-6830-40 Brushed Nickel

Brushed Carbon Matte Black

609-6830-10

609-6830-12 Brushed Gold

Temperature Rating 1 - 75°C

Pressure Rating 150 - 500kPa

Please visit https://www.phoenixtapware.com.au/warranty to view the full warranty

127

52

 $\emptyset$  50

AS2485.1 Compliant Dual Check Valves

While we aim to ensure the specifications shown are correct at time of printing, Phoenix Tapware reserves the right to make modifications without prior notice. Always use the physical product measurements for mark-ups and roughing-in as the line drawing shown may differ from the actual product over time. All measurements are shown in millimetres. Colours may vary from image shown.