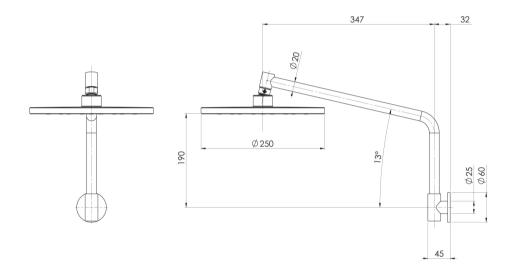

## ORMOND HIGH-RISE SHOWER ARM AND ROSE

AS2845.1 compliant dual check valves

#### **INFORMATION**

Temperature Rating 1 - 75°C

Pressure Rating 150 - 500kPa