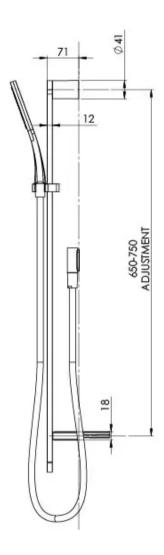

## NX QUIL RAIL SHOWER

Please visit https://www.phoenixtapware.com.au/warranty to view the full warranty

While we aim to ensure the specifications shown are correct at time of printing, Phoenix Tapware reserves the right to make modifications without prior notice. Always use the physical product measurements for mark-ups and roughing-in as the line drawing shown may differ from the actual product over time. All measurements are shown in millimetres. Colours may vary from image shown.