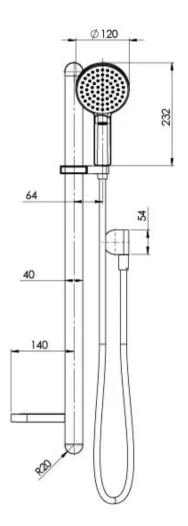

## NX QUIL RAIL SHOWER

Please visit https://www.phoenixtapware.com.au/warranty to view the full warranty

While we aim to ensure the specifications shown are correct at time of printing, Phoenix Tapware reserves the right to make modifications without prior notice. Always use the physical product measurements for mark-ups and roughing-in as the line drawing shown may differ from the actual product over time. All measurements are shown in millimetres. Colours may vary from image shown.