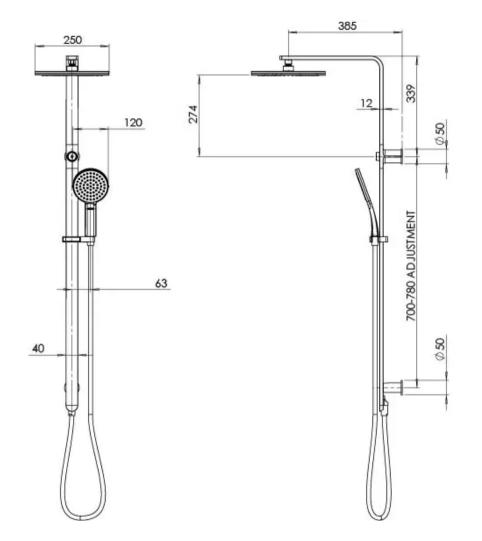

# **NX QUIL**

## NX QUIL TWIN SHOWER





### **AVAILABLE IN**









606-6500-00 Chrome

Brushed Nickel Chrome / Matte Black Matte Black

### **INFORMATION**

Temperature Rating 1 - 75°C

Pressure Rating 150 - 500kPa





### **MAINTENANCE AND CARE:**

- All surfaces should be cleaned with mild liquid detergent or soap and water.
- Do not use cream cleaners or citrus based cleaning products, as they are abrasive.
- Use of unsuitable cleaning agents may damage the surface.
- Any damage caused in this way will not be covered by warranty.

Please visit https://www.phoenixtapware.com.au/warranty to view the full warranty



While we aim to ensure the specifications shown are correct at time of printing, Phoenix Tapware reserves the right to make modifications without prior notice. Always use the physical product measurements fo