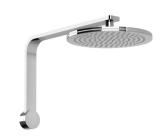

## **NX QUIL**

**NX QUIL SHOWER ARM & ROSE** 

## **AVAILABLE IN**

606-5100-00 Chrome

Brushed Nickel Chrome / Matte Black Matte Black

606-5100-10