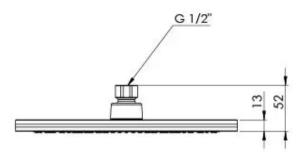

# **NX QUIL**

## NX QUIL SHOWER ROSE









## **AVAILABLE IN**











606-5000-00 Chrome

606-5000-40

606-5000-60 Brushed Nickel Chrome / Matte Black Matte Black

606-5000-10

#### **INFORMATION**

Temperature Rating 1 - 75°C

Pressure Rating 150 - 500kPa





### MAINTENANCE AND CARE:

- All surfaces should be cleaned with mild liquid detergent or soap and water.
- Do not use cream cleaners or citrus based cleaning products, as they are abrasive.
- Use of unsuitable cleaning agents may damage the surface.
- Any damage caused in this way will not be covered by warranty.

Please visit https://www.phoenixtapware.com.au/warranty to view the full warranty



While we aim to ensure the specifications shown are correct at time of printing, Phoenix Tapware reserves the right to make modifications without prior notice. Always us