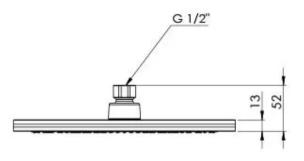

# **NX QUIL**

## NX QUIL SHOWER ROSE









## **AVAILABLE IN**











606-5000-00 Chrome

606-5000-40

606-5000-60 Brushed Nickel Chrome / Matte Black Matte Black

606-5000-10

#### **INFORMATION**

Temperature Rating 1 - 75°C

Pressure Rating 150 - 500kPa





### MAINTENANCE AND CARE:

- All surfaces should be cleaned with mild liquid detergent or soap and water.
- Do not use cream cleaners or citrus based cleaning products, as they are abrasive.
- Use of unsuitable cleaning agents may damage the surface.
- Any damage caused in this way will not be covered by warranty.

Please visit https://www.phoenixtapware.com.au/warranty to view the full warranty



While we aim to ensure the specifications shown are correct at time of printing, Phoenix Tapware reserves the right to make modifications without prior notice. Always us