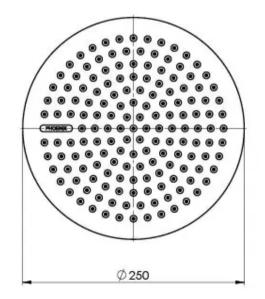

# **NX QUIL**

## NX QUIL SHOWER ROSE









## **AVAILABLE IN**











606-5000-00 Chrome

606-5000-40

606-5000-60 Brushed Nickel Chrome / Matte Black Matte Black

606-5000-10

#### **INFORMATION**

Temperature Rating 1 - 75°C

Pressure Rating 150 - 500kPa





### MAINTENANCE AND CARE:

- All surfaces should be cleaned with mild liquid detergent or soap and water.
- Do not use cream cleaners or citrus based cleaning products, as they are abrasive.
- Use of unsuitable cleaning agents may damage the surface.
- Any damage caused in this way will not be covered by warranty.

Please visit https://www.phoenixtapware.com.au/warranty to view the full warranty



While we aim to ensure the specifications shown are correct at time of printing, Phoenix Tapware reserves the right to make modifications without prior notice. Always use