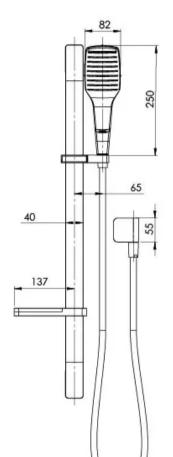

## NX CAPE RAIL SHOWER

Please visit https://www.phoenixtapware.com.au/warranty to view the full warranty

While we aim to ensure the specifications shown are correct at time of printing, Phoenix Tapware reserves the right to make modifications without prior notice. Always use the physical product measurements for mark-ups and roughing-in as the line drawing shown may differ from the actual product over time. All measurements are shown in millimetres. Colours may vary from image shown.