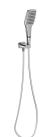

## NX CAPE HAND SHOWER

605-6610-00 Chrome 605-6610-60 Chrome / Matte Black

Temperature Rating 1 - 75°C

Pressure Rating 150 - 500kPa