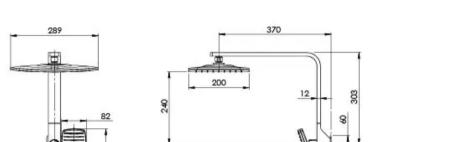

## **NX CAPE**

## NX CAPE TWIN SHOWER

Chrome

**AVAILABLE IN** 

605-6500-00

Chrome / Matte Black

Please visit https://www.phoenixtapware.com.au/warranty to view the full warranty

While we aim to ensure the specifications shown are correct at time of printing, Phoenix Tapware reserves the right to make modifications without prior notice. Always use the physical product measurements for mark-ups and roughing-in as the line drawing shown may differ from the actual product over time. All measurements are shown in millimetres. Colours may vary from image shown.