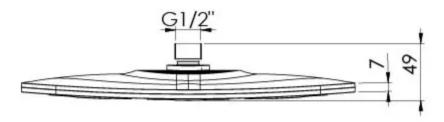

## NX CAPE SHOWER ROSE

#### **INFORMATION**

Temperature Rating 1 - 75°C

Pressure Rating 150 - 500kPa