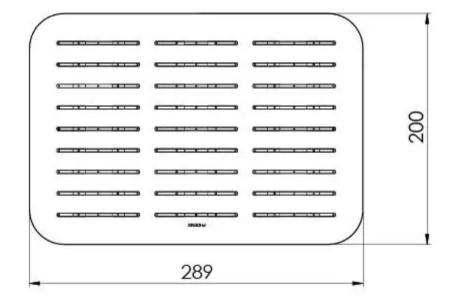

# **NX CAPE**

## NX CAPE SHOWER ROSE









## **AVAILABLE IN**



#### **INFORMATION**

Temperature Rating 1 - 75°C

Pressure Rating 150 - 500kPa





### MAINTENANCE AND CARE:

- All surfaces should be cleaned with mild liquid detergent or soap and water.
- Do not use cream cleaners or citrus based cleaning products, as they are abrasive.
- Use of unsuitable cleaning agents may damage the surface.
- Any damage caused in this way will not be covered by warranty.

Please visit https://www.phoenixtapware.com.au/warranty to view the full warranty



While we aim to ensure the specifications shown are correct at time of printing, Phoenix Tapware reserves the right to make modifications without prior notice. Always use the physical product measurements for mark-ups and roughing-in as the line drawing shown may differ from the actual