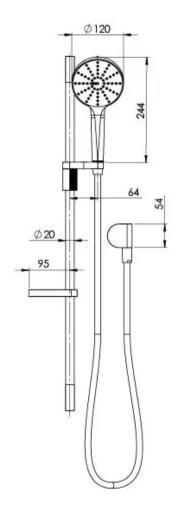

## NX VIVE RAIL SHOWER

Please visit https://www.phoenixtapware.com.au/warranty to view the full warranty

While we aim to ensure the specifications shown are correct at time of printing, Phoenix Tapware reserves the right to make modifications without prior notice. Always use the physical product measurements for mark-ups and roughing-in as the line drawing shown may differ from the actual product over time. All measurements are shown in millimetres. Colours may vary from image shown.