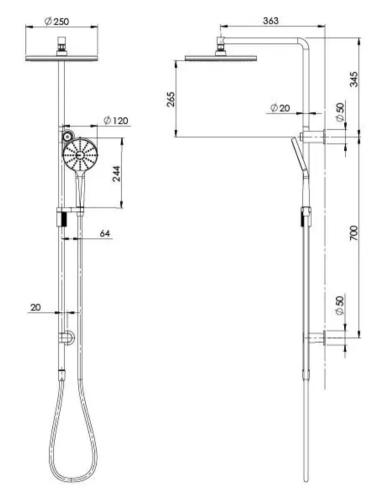

# **NX VIVE**

## NX VIVE TWIN SHOWER





#### **AVAILABLE IN**





604-6500-00 Chrome

Chrome / Natural White

#### **INFORMATION**

Temperature Rating 1 - 75°C

Pressure Rating 150 - 500kPa





### **MAINTENANCE AND CARE:**

- All surfaces should be cleaned with mild liquid detergent or soap and water.
- Do not use cream cleaners or citrus based cleaning products, as they are abrasive.
- Use of unsuitable cleaning agents may damage the surface.
- Any damage caused in this way will not be covered by warranty.

Please visit https://www.phoenixtapware.com.au/warranty to view the full warranty



While we aim to ensure the specifications shown are correct at time of printing, Phoenix Tapware reserves the right to make modifications without prior notice. Always use the physical product measurements for mark-ups and roughing-in