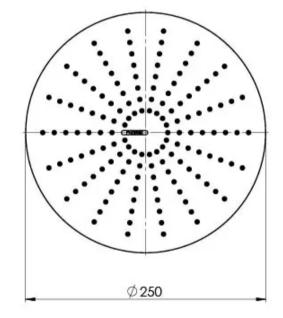

# **NX VIVE**

## NX VIVE SHOWER ROSE









### **AVAILABLE IN**



#### **INFORMATION**

Temperature Rating 1 - 75°C

Pressure Rating 150 - 500kPa





#### MAINTENANCE AND CARE:

- All surfaces should be cleaned with mild liquid detergent or soap and water.
- Do not use cream cleaners or citrus based cleaning products, as they are abrasive.
- Use of unsuitable cleaning agents may damage the surface.
- Any damage caused in this way will not be covered by warranty.

Please visit https://www.phoenixtapware.com.au/warranty to view the full warranty



While we aim to ensure the specifications shown are correct at time of printing, Phoenix Tapware reserves the right to make modifications without prior notice. Always use the physical product measurements for mark-ups and roughing-in as the line drawing shown may differ from the actu