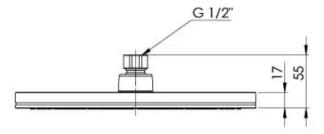

# **NX VIVE**

## NX VIVE SHOWER ROSE









### **AVAILABLE IN**



#### **INFORMATION**

Temperature Rating 1 - 75°C

Pressure Rating 150 - 500kPa





#### MAINTENANCE AND CARE:

- All surfaces should be cleaned with mild liquid detergent or soap and water.
- Do not use cream cleaners or citrus based cleaning products, as they are abrasive.
- Use of unsuitable cleaning agents may damage the surface.
- Any damage caused in this way will not be covered by warranty.

Please visit https://www.phoenixtapware.com.au/warranty to view the full warranty



While we aim to ensure the specifications shown are correct at time of printing, Phoenix Tapware reserves the right to make modifications without prior notice. Always use the physical product measurements for mark-ups and roughing-in as the line drawing shown may differ from the ac