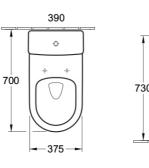

## **Technical Specification**

\*Please visit argentaust.com.au/warranty to view the full warranty

Note: All dimensions are in millimetres and are subject to normal manufacturing variations. Always use the physical product measurements for cut-outs and rough-ins as the technical details shown may differ from the actual product. Use acetic cured silicone sealant. Do not use epoxy type adhesives. Clean with damp cloth. Do not use abrasive cleaners, liquids or pastes.