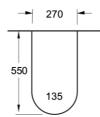

## **Technical Specification**

\*Please visit argentaust.com.au/warranty to view the full warranty

Note: All dimensions are in millimetres and are subject to normal manufacturing variations. Always use the physical product measurements for cut-outs and rough-ins as the technical details shown may differ from the actual product. Use acetic cured silicone sealant. Do not use epoxy type adhesives. Clean with damp cloth. Do not use abrasive cleaners, liquids or pastes.