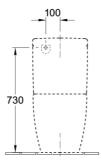

## **Technical Specification**

\*Please visit argentaust.com.au/warranty to view the full warranty

Note: All dimensions are in millimetres and are subject to normal manufacturing variations. Always use the physical product measurements for cut-outs and rough-ins as the technical details shown may differ from the actual product. Use acetic cured silicone sealant. Do not use epoxy type adhesives. Clean with damp cloth. Do not use abrasive cleaners, liquids or pastes.