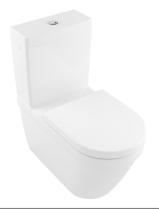

# **Architectura 2.0 DirectFlush BTW Toilet**

P Trap

## **Product Image**



#### **Product Details**

Code: 5691R001S4CB
Brand: Villeroy & Boch
Range: Architectura 2.0
Warranty: 10 Years\*

Warranty: 10 Ye Product Width: N/A Product Depth: N/A

WELS: 4 Star 3.5 LPM, Reg #: L05241

### **Additional Features**

## **Technical Specification**









\*Please visit argentaust.com.au/warranty to view the full warranty

Note: All dimensions are in millimetres and are subject to normal manufacturing variations. Always use the physical product measurements for cut-outs and rough-ins as the technical details shown may differ from the actual product. Use acetic cured silicone sealant. Do not use epoxy type adhesives. Clean with damp cloth. Do not use abrasive cleaners, liquids or pastes.