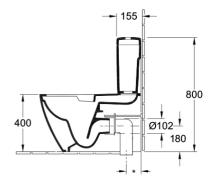

## **Technical Specification**

\*Please visit argentaust.com.au/warranty to view the full warranty

Note: All dimensions are in millimetres and are subject to normal manufacturing variations. Always use the physical product measurements for cut-outs and rough-ins as the technical details shown may differ from the actual product. Use acetic cured silicone sealant. Do not use epoxy type adhesives. Clean with damp cloth. Do not use abrasive cleaners, liquids or pastes.