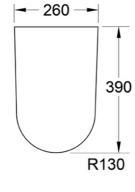

# **Technical Specification**

\*Please visit argentaust.com.au/warranty to view the full warranty

Note: All dimensions are in millimetres and are subject to normal manufacturing variations. Always use the physical product measurements for cut-outs and rough-ins as the technical details shown may differ from the actual product. Use acetic cured silicone sealant. Do not use epoxy type adhesives. Clean with damp cloth. Do not use abrasive cleaners, liquids or pastes.