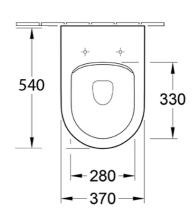

### **Product Details**

Code: 5690R0R1L4CB
Brand: Villeroy & Boch
Range: Architectura 2.0
Warranty: 10 Years\*

Warranty: 10 Years\*
Product Width: 370 mm
Product Depth: 540 mm

WELS: 4 Star 3.5 LPM, Reg #: L05245

# **Technical Specification**

\*Please visit argentaust.com.au/warranty to view the full warranty

Note: All dimensions are in millimetres and are subject to normal manufacturing variations. Always use the physical product measurements for cut-outs and rough-ins as the technical details shown may differ from the actual product. Use acetic cured silicone sealant. Do not use epoxy type adhesives. Clean with damp cloth. Do not use abrasive cleaners, liquids or pastes.