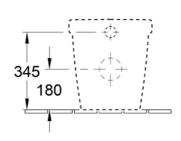

# **Technical Specification**

\*Please visit argentaust.com.au/warranty to view the full warranty

Note: All dimensions are in millimetres and are subject to normal manufacturing variations. Always use the physical product measurements for cut-outs and rough-ins as the technical details shown may differ from the actual product. Use acetic cured silicone sealant. Do not use epoxy type adhesives. Clean with damp cloth. Do not use abrasive cleaners, liquids or pastes.