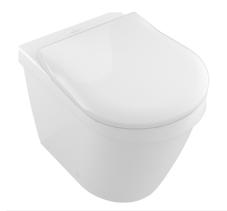

## **Product Image**

### **Product Details**

Code: 5690R0R1L4CB
Brand: Villeroy & Boch
Range: Architectura 2.0
Warranty: 10 Years\*

Warranty: 10 Years\*
Product Width: 370 mm
Product Depth: 540 mm

WELS: 4 Star 3.5 LPM, Reg #: L05245