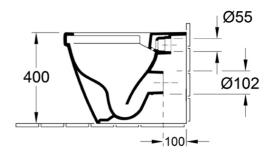

# **Technical Specification**

\*Please visit argentaust.com.au/warranty to view the full warranty

Note: All dimensions are in millimetres and are subject to normal manufacturing variations. Always use the physical product measurements for cut-outs and rough-ins as the technical details shown may differ from the actual product. Use acetic cured silicone sealant. Do not use epoxy type adhesives. Clean with damp cloth. Do not use abrasive cleaners, liquids or pastes.