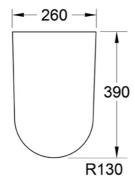

# Technical Specification

\*Please visit **argentaust.com.au/warranty** to view the full warranty

Note: All dimensions are in millimetres and are subject to normal manufacturing variations. Always use the physical product measurements for cut-outs and rough-ins as the technical details shown may differ from the actual product. Use acetic cured silicone sealant. Do not use epoxy type adhesives. Clean with damp cloth. Do not use abrasive cleaners, liquids or pastes.