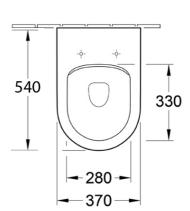

### **Product Details**

Code: 5690R001S4CB
Brand: Villeroy & Boch
Range: Architectura 2.0

Warranty: 10 Years\*
Product Width: 370 mm
Product Depth: 540 mm

WELS: 4 Star 3.5 LPM, Reg #: L05246

# Technical Specification

\*Please visit **argentaust.com.au/warranty** to view the full warranty

Note: All dimensions are in millimetres and are subject to normal manufacturing variations. Always use the physical product measurements for cut-outs and rough-ins as the technical details shown may differ from the actual product. Use acetic cured silicone sealant. Do not use epoxy type adhesives. Clean with damp cloth. Do not use abrasive cleaners, liquids or pastes.