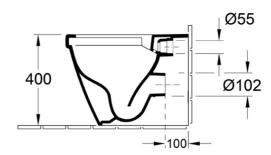

# Technical Specification

\*Please visit **argentaust.com.au/warranty** to view the full warranty

Note: All dimensions are in millimetres and are subject to normal manufacturing variations. Always use the physical product measurements for cut-outs and rough-ins as the technical details shown may differ from the actual product. Use acetic cured silicone sealant. Do not use epoxy type adhesives. Clean with damp cloth. Do not use abrasive cleaners, liquids or pastes.