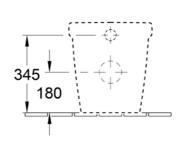

# Technical Specification

\*Please visit **argentaust.com.au/warranty** to view the full warranty

Note: All dimensions are in millimetres and are subject to normal manufacturing variations. Always use the physical product measurements for cut-outs and rough-ins as the technical details shown may differ from the actual product. Use acetic cured silicone sealant. Do not use epoxy type adhesives. Clean with damp cloth. Do not use abrasive cleaners, liquids or pastes.