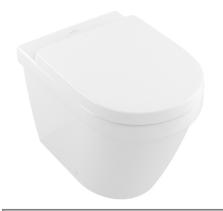

## **Product Image**

### **Product Details**

Code: 5690R001S4CB
Brand: Villeroy & Boch
Range: Architectura 2.0

Warranty: 10 Years\*
Product Width: 370 mm
Product Depth: 540 mm

WELS: 4 Star 3.5 LPM, Reg #: L05246