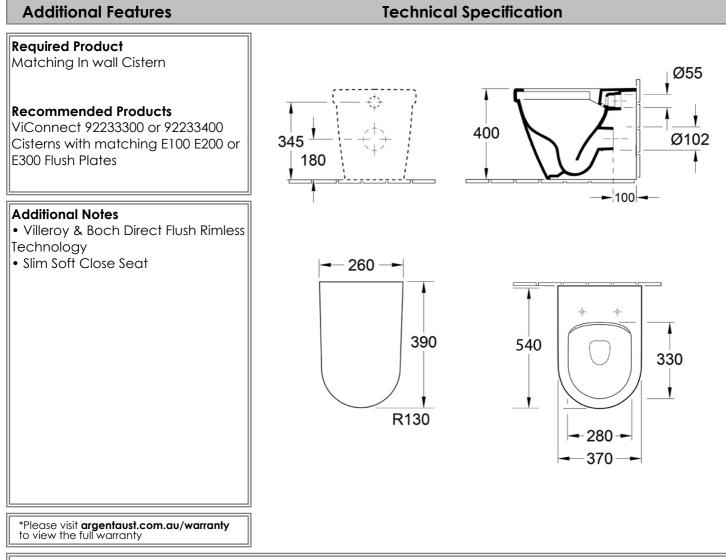

## Product Details

Code:5690R001L4CBBrand:Villeroy & BochRange:Architectura 2.0Warranty:10 Years\*Product Width:370 mmProduct Depth:540 mmWELS:4 Star 3.5 LPM, Reg #: L05245

Note: All dimensions are in millimetres and are subject to normal manufacturing variations. Always use the physical product measurements for cut-outs and rough-ins as the technical details shown may differ from the actual product. Use acetic cured silicone sealant. Do not use epoxy type adhesives. Clean with damp cloth. Do not use abrasive cleaners, liquids or pastes.