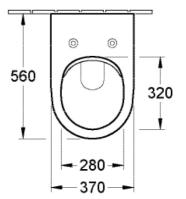

# **Technical Specification**

\*Please visit argentaust.com.au/warranty to view the full warranty

Note: All dimensions are in millimetres and are subject to normal manufacturing variations. Always use the physical product measurements for cut-outs and rough-ins as the technical details shown may differ from the actual product. Use acetic cured silicone sealant. Do not use epoxy type adhesives. Clean with damp cloth. Do not use abrasive cleaners, liquids or pastes.