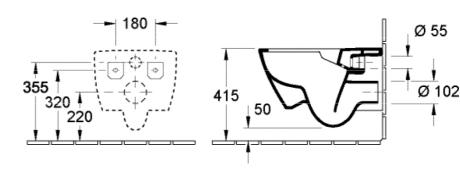

# **Technical Specification**

\*Please visit argentaust.com.au/warranty to view the full warranty

Note: All dimensions are in millimetres and are subject to normal manufacturing variations. Always use the physical product measurements for cut-outs and rough-ins as the technical details shown may differ from the actual product. Use acetic cured silicone sealant. Do not use epoxy type adhesives. Clean with damp cloth. Do not use abrasive cleaners, liquids or pastes.