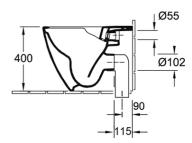

# Subway 2.0 DirectFlush Wall Faced Toilet

S Trap | Slim Seat | CeramicPlus

## **Product Image**



## **Product Details**

Code: 5602R1R1L4DB
Brand: Villeroy & Boch
Range: Subway 2.0
Warranty: 10 Years\*
Product Width: N/A
Product Depth: N/A

WELS: 4 Star 3.4 LPM, Reg #: L05440 (V)

## **Additional Features**

# **Technical Specification**

### **Required Product**

Matching InWall Cistern

#### **Recommended Products**

92233300 ViConnect Cistern

#### **Additional Notes**

- DirectFlush
- Rimless technology







\*Please visit argentaust.com.au/warranty to view the full warranty

Note: All dimensions are in millimetres and are subject to normal manufacturing variations. Always use the physical product measurements for cut-outs and rough-ins as the technical details shown may differ from the actual product. Use acetic cured silicone sealant. Do not use epoxy type adhesives. Clean with damp cloth. Do not use abrasive cleaners, liquids or pastes.