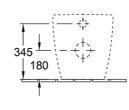

# Subway 2.0 DirectFlush Wall Faced Toilet

S Trap | Slim Seat | CeramicPlus

## **Product Image**



## **Product Details**

Code: 5602R1R1L4DB
Brand: Villeroy & Boch
Range: Subway 2.0
Warranty: 10 Years\*
Product Width: N/A
Product Depth: N/A

WELS: 4 Star 3.4 LPM, Reg #: L05440 (V)

## **Additional Features**

# **Technical Specification**

### **Required Product**

Matching InWall Cistern

#### **Recommended Products**

92233300 ViConnect Cistern

#### **Additional Notes**

- DirectFlush
- Rimless technology







\*Please visit argentaust.com.au/warranty to view the full warranty

Note: All dimensions are in millimetres and are subject to normal manufacturing variations. Always use the physical product measurements for cut-outs and rough-ins as the technical details shown may differ from the actual product. Use acetic cured silicone sealant. Do not use epoxy type adhesives. Clean with damp cloth. Do not use abrasive cleaners, liquids or pastes.