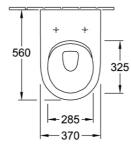

# Subway 2.0 DirectFlush Wall Faced Toilet

S Trap | Slim Seat | CeramicPlus

## **Product Image**



## **Product Details**

Code: 5602R1R1L4DB
Brand: Villeroy & Boch
Range: Subway 2.0
Warranty: 10 Years\*
Product Width: N/A
Product Depth: N/A

WELS: 4 Star 3.4 LPM, Reg #: L05440 (V)

## **Additional Features**

# **Technical Specification**

### **Required Product**

Matching InWall Cistern

#### **Recommended Products**

92233300 ViConnect Cistern

#### **Additional Notes**

- DirectFlush
- Rimless technology







\*Please visit argentaust.com.au/warranty to view the full warranty

Note: All dimensions are in millimetres and are subject to normal manufacturing variations. Always use the physical product measurements for cut-outs and rough-ins as the technical details shown may differ from the actual product. Use acetic cured silicone sealant. Do not use epoxy type adhesives. Clean with damp cloth. Do not use abrasive cleaners, liquids or pastes.