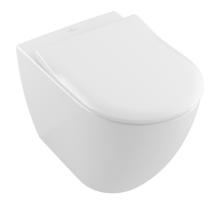

# Subway 2.0 DirectFlush Wall Faced Toilet

S Trap | Slim Seat | CeramicPlus

## **Product Image**