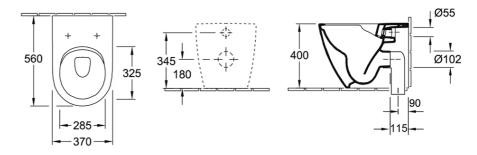

# Subway 2.0 DirectFlush Wall Faced Toilet

S Trap

## **Product Image**



#### **Product Details**

Code: 5602R101S4DB
Brand: Villeroy & Boch
Range: Subway 2.0
Warranty: 10 Years\*
Product Width: N/A
Product Depth: N/A

WELS: 4 Star 3.4 LPM, Reg #: L05440

## **Additional Features**

# **Technical Specification**

#### **Required Product**

Matching InWall Cistern

#### **Recommended Products**

92233300 ViConnect Cistern

### **Additional Notes**

• DirectFlush Technology



\*Please visit argentaust.com.au/warranty to view the full warranty

Note: All dimensions are in millimetres and are subject to normal manufacturing variations. Always use the physical product measurements for cut-outs and rough-ins as the technical details shown may differ from the actual product. Use acetic cured silicone sealant. Do not use epoxy type adhesives. Clean with damp cloth. Do not use abrasive cleaners, liquids or pastes.