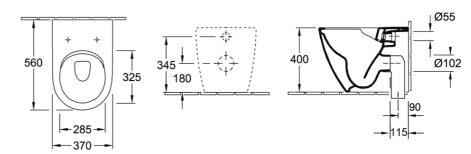

# Subway 2.0 DirectFlush Wall Faced Toilet

P Trap | CeramicPlus

### **Product Image**



### **Product Details**

Code: 5602R0R1\$4B
Brand: Villeroy & Boch
Range: Subway 2.0
Warranty: 10 Years\*
Product Width: N/A
Product Depth: N/A

WELS: 4 Star 3.4 LPM, Reg #: L05439 (V)

### **Additional Features**

## **Technical Specification**

#### **Required Product**

Matching InWall Cistern

#### **Recommended Products**

92233300 ViConnect Cistern

### **Additional Notes**

• DirectFlush Technology



\*Please visit argentaust.com.au/warranty to view the full warranty

Note: All dimensions are in millimetres and are subject to normal manufacturing variations. Always use the physical product measurements for cut-outs and rough-ins as the technical details shown may differ from the actual product. Use acetic cured silicone sealant. Do not use epoxy type adhesives. Clean with damp cloth. Do not use abrasive cleaners, liquids or pastes.