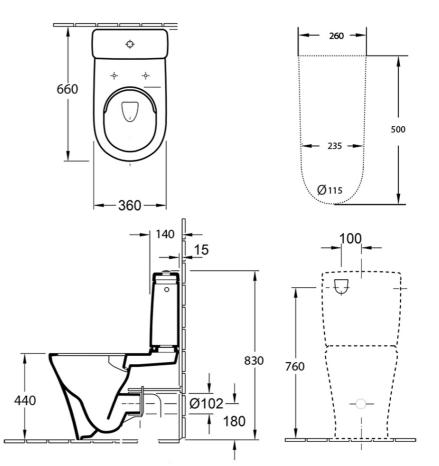

# Technical Specification

\*Please visit argentaust.com.au/warranty to view the full warranty

Note: All dimensions are in millimetres and are subject to normal manufacturing variations. Always use the physical product measurements for cut-outs and rough-ins as the technical details shown may differ from the actual product. Use acetic cured silicone sealant. Do not use epoxy type adhesives. Clean with damp cloth. Do not use abrasive cleaners, liquids or pastes.

#### Installation Instructions

\* P Trap Set Out 180mm

#### **Product Details**

Code: 4606ROR1L4B
Brand: Villeroy & Boch
Range: O.novo 2.0
Warranty: 10 Years\*
Product Width: 360 mm
Product Depth: 660 mm

WELS: 4 Star 3.5 LPM, Reg #: L05394