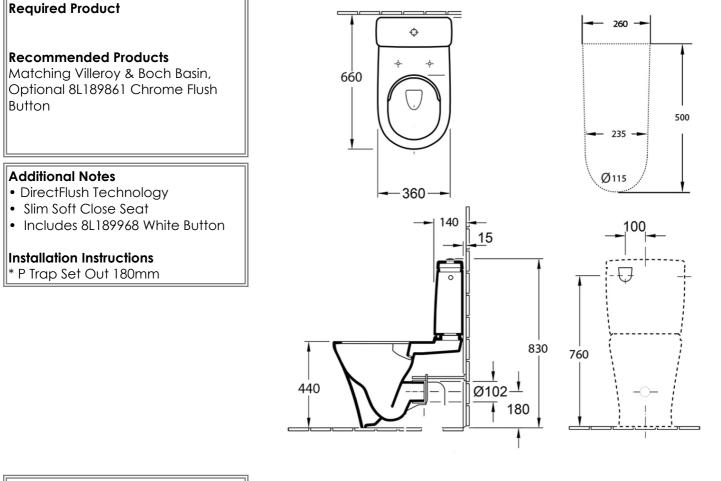

## Technical Specification

\*Please visit **argentaust.com.au/warranty** to view the full warranty

BETTE

Note: All dimensions are in millimetres and are subject to normal manufacturing variations. Always use the physical product measurements for cut-outs and rough-ins as the technical details shown may differ from the actual product. Use acetic cured silicone sealant. Do not use epoxy type adhesives. Clean with damp cloth. Do not use abrasive cleaners, liquids or pastes.