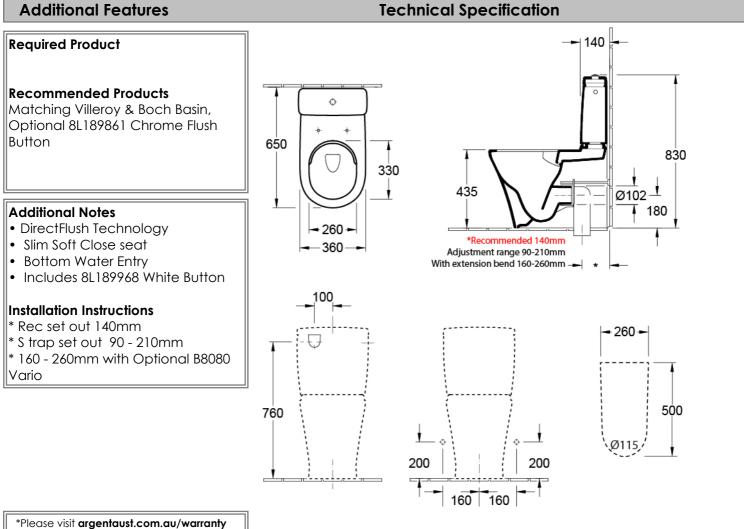

## **Product Details**

Code:4606F101L4DBBrand:Villeroy & BochRange:O.novo 2.0Warranty:10 Years\*Product Width:360 mmProduct Depth:660 mmWELS:4 Star 3.5 LPM, Reg #: L05394

\*Please visit **argentaust.com.au/warranty** to view the full warranty

BETTE

Note: All dimensions are in millimetres and are subject to normal manufacturing variations. Always use the physical product measurements for cut-outs and rough-ins as the technical details shown may differ from the actual product. Use acetic cured silicone sealant. Do not use epoxy type adhesives. Clean with damp cloth. Do not use abrasive cleaners, liquids or pastes.