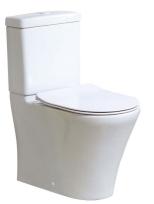

## O.novo 2.0 DirectFlush BTW Toilet

S Trap | Bottom Entry | Slim Seat

## **Product Image**

## **Product Details**

Code:4606F101L4DBBrand:Villeroy & BochRange:O.novo 2.0Warranty:10 Years\*Product Width:360 mmProduct Depth:660 mmWELS:4 Star 3.5 LPM, Reg #: L05394

\*Please visit **argentaust.com.au/warranty** to view the full warranty