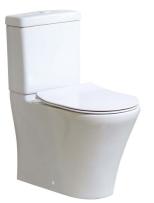

## O.novo 2.0 DirectFlush BTW Toilet

P Trap | Bottom Entry | Slim Seat

## **Product Image**

## **Product Details**

Code:4606F001L4BBrand:Villeroy & BochRange:O.novo 2.0Warranty:10 Years\*Product Width:360 mmProduct Depth:660 mmWELS:4 Star 3.5 LPM, Reg #: L05394

Note: All dimensions are in millimetres and are subject to normal manufacturing variations. Always use the physical product measurements for cut-outs and rough-ins as the technical details shown may differ from the actual product. Use acetic cured silicone sealant. Do not use epoxy type adhesives. Clean with damp cloth. Do not use abrasive cleaners, liquids or pastes.