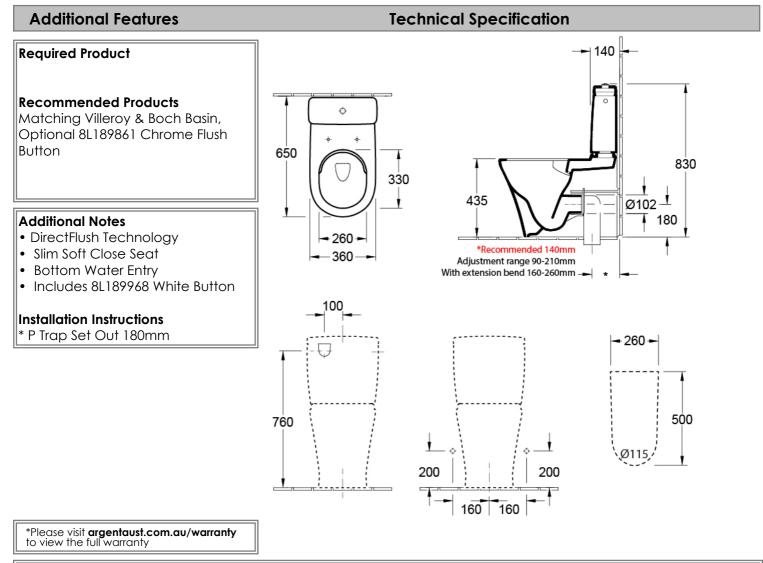

## **Product Details**

Code:4606F001L4BBrand:Villeroy & BochRange:O.novo 2.0Warranty:10 Years\*Product Width:360 mmProduct Depth:660 mmWELS:4 Star 3.5 LPM, Reg #: L05394

Note: All dimensions are in millimetres and are subject to normal manufacturing variations. Always use the physical product measurements for cut-outs and rough-ins as the technical details shown may differ from the actual product. Use acetic cured silicone sealant. Do not use epoxy type adhesives. Clean with damp cloth. Do not use abrasive cleaners, liquids or pastes.