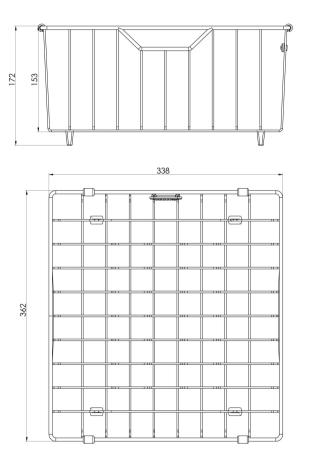

# SINK ACCESSORIES

WIRE BASKET

## AVAILABLE IN

340-8590-51 Stainless Steel

# **PHOENIX**

While we aim to ensure the specifications shown are correct at time of printing, Phoenix Tapware reserves the right to make modifications without prior notice. Always use the physical product measurements for mark-ups and roughing-in as the line drawing shown may differ from the actual product over time. All measurements are shown in millimetres. Colours may vary from image shown.