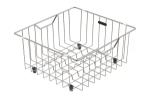

# SINK ACCESSORIES

WIRE BASKET







## AVAILABLE IN



340-8590-51 Stainless Steel

#### INFORMATION



### MAINTENANCE AND CARE:

- All surfaces should be cleaned with mild liquid detergent or soap and water.
- Do not use cream cleaners or citrus based cleaning products, as they are abrasive.
- Use of unsuitable cleaning agents may damage the surface.
- Any damage caused in this way will not be covered by warranty.

Please visit https://www.phoenixtapware.com.au/warranty to view the full warranty

# **PHOENIX**

While we aim to ensure the specifications shown are correct at time of printing, Phoenix Tapware reserves the right to make modifications without prior notice. Always use the physical product measurements for mark-ups and roughing-in as the line drawing shown may differ from the actual product over time. All mea