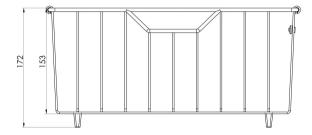

## SINK ACCESSORIES

WIRE BASKET









## **AVAILABLE IN**





340-8590-51 340-8590-16 Stainless Steel Brushed Black

## **INFORMATION**





## MAINTENANCE AND CARE:

- All surfaces should be cleaned with mild liquid detergent or soap and water.
- Do not use cream cleaners or citrus based cleaning products, as they are abrasive.
- Use of unsuitable cleaning agents may damage the surface.
- Any damage caused in this way will not be covered by warranty.

Please visit https://www.phoenixtapware.com.au/warranty to view the full warranty



While we aim to ensure the specifications shown are correct at time of printing, Phoenix Tapware reserves the right to make modifications without prior notice. Always use the physical product measurements for mark-ups and roughing-in as the line drawing shown may differ from the actual prod