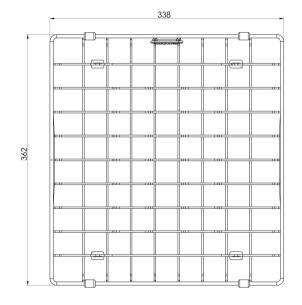

## SINK ACCESSORIES

WIRE BASKET









## **AVAILABLE IN**





340-8590-51 340-8590-16 Stainless Steel Brushed Black

## **INFORMATION**





## MAINTENANCE AND CARE:

- All surfaces should be cleaned with mild liquid detergent or soap and water.
- Do not use cream cleaners or citrus based cleaning products, as they are abrasive.
- Use of unsuitable cleaning agents may damage the surface.
- Any damage caused in this way will not be covered by warranty.

Please visit https://www.phoenixtapware.com.au/warranty to view the full warranty



While we aim to ensure the specifications shown are correct at time of printing, Phoenix Tapware reserves the right to make modifications without prior notice. Always use the physical product measurements for mark-ups and roughing-in as the line drawing shown may differ from the actual produc