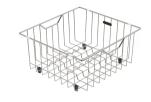

## SINK ACCESSORIES

WIRE BASKET

## **AVAILABLE IN**

340-8590-51 340-8590-16 Stainless Steel Brushed Black