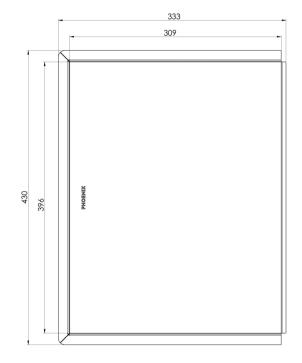

# SINK ACCESSORIES

### BENCHTOP DRAINER TRAY







## AVAILABLE IN



340-8580-51 Stainless Steel

### **INFORMATION**



#### MAINTENANCE AND CARE:

- All surfaces should be cleaned with mild liquid detergent or soap and water.
- Do not use cream cleaners or citrus based cleaning products, as they are abrasive.
- Use of unsuitable cleaning agents may damage the surface.
- Any damage caused in this way will not be covered by warranty.

Please visit https://www.phoenixtapware.com.au/warranty to view the full warranty



While we aim to ensure the specifications shown are correct at time of printing, Phoenix Tapware reserves the right to make modifications without prior notice. Always use the physical product measurements for mark-ups and roughing-in as the line drawing shown may differ from the actual product over time. All measurements a