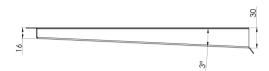

# SINK ACCESSORIES

### BENCHTOP DRAINER TRAY







## AVAILABLE IN



340-8580-51 Stainless Steel

### **INFORMATION**



#### MAINTENANCE AND CARE:

- All surfaces should be cleaned with mild liquid detergent or soap and water.
- Do not use cream cleaners or citrus based cleaning products, as they are abrasive.
- Use of unsuitable cleaning agents may damage the surface.
- Any damage caused in this way will not be covered by warranty.

Please visit https://www.phoenixtapware.com.au/warranty to view the full warranty



While we aim to ensure the specifications shown are correct at time of printing, Phoenix Tapware reserves the right to make modifications without prior notice. Always use the physical product measurements for mark-ups and roughing-in as the line drawing shown may differ from the actual product over time. All measurements