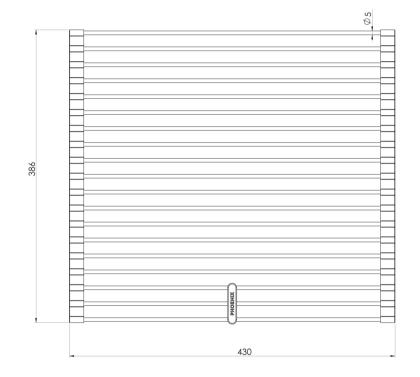

## SINK ACCESSORIES

**ROLLER MAT** 

## **AVAILABLE IN**

340-8570-51 Stainless Steel