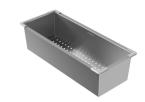

# SINK ACCESSORIES

# STAINLESS STEEL COLANDER









#### **AVAILABLE IN**



340-8560-51 Stainless Steel

### **INFORMATION**



## MAINTENANCE AND CARE:

- All surfaces should be cleaned with mild liquid detergent or soap and water.
- Do not use cream cleaners or citrus based cleaning products, as they are abrasive.
- Use of unsuitable cleaning agents may damage the surface.
- Any damage caused in this way will not be covered by warranty.

Please visit https://www.phoenixtapware.com.au/warranty to view the full warranty



While we aim to ensure the specifications shown are correct at time of printing, Phoenix Tapware reserves the right to make modifications without prior notice. Always use the physical product measurements for mark-ups and roughing-in as the line drawing shown may differ from the actual product over time. All measur