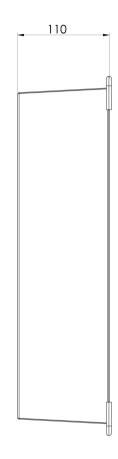

# SINK ACCESSORIES

# STAINLESS STEEL COLANDER









#### **AVAILABLE IN**



340-8560-51 Stainless Steel

### **INFORMATION**



## MAINTENANCE AND CARE:

- All surfaces should be cleaned with mild liquid detergent or soap and water.
- Do not use cream cleaners or citrus based cleaning products, as they are abrasive.
- Use of unsuitable cleaning agents may damage the surface.
- Any damage caused in this way will not be covered by warranty.

Please visit https://www.phoenixtapware.com.au/warranty to view the full warranty



While we aim to ensure the specifications shown are correct at time of printing, Phoenix Tapware reserves the right to make modifications without prior notice. Always use the physical product measurements for mark-ups and roughing-in as the line drawing shown may differ from the actual product over time. All measuremen