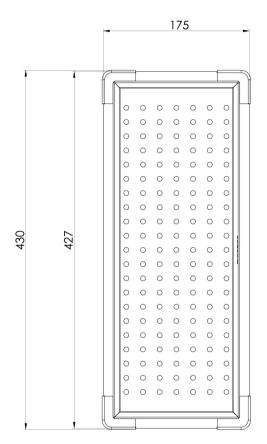

# SINK ACCESSORIES

# STAINLESS STEEL COLANDER









#### **AVAILABLE IN**



340-8560-51 Stainless Steel

### **INFORMATION**



## MAINTENANCE AND CARE:

- All surfaces should be cleaned with mild liquid detergent or soap and water.
- Do not use cream cleaners or citrus based cleaning products, as they are abrasive.
- Use of unsuitable cleaning agents may damage the surface.
- Any damage caused in this way will not be covered by warranty.

Please visit https://www.phoenixtapware.com.au/warranty to view the full warranty



While we aim to ensure the specifications shown are correct at time of printing, Phoenix Tapware reserves the right to make modifications without prior notice. Always use the physical product measurements for mark-ups and roughing-in as the line drawing shown may differ from the actual product over time. All measurem